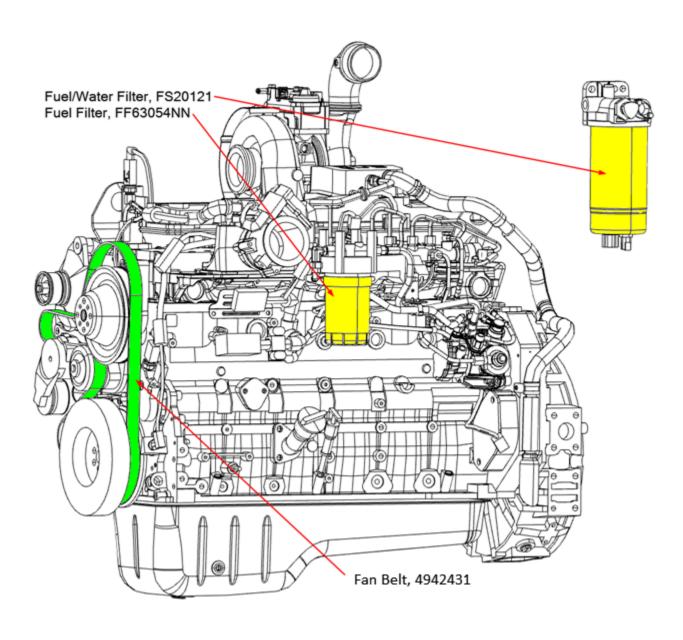

### Service Items:

| Filter, Primary Air            | AF26124   | 4320479         |  |  |
|--------------------------------|-----------|-----------------|--|--|
| Filter, Safety Air             | AF26125   | 4320480         |  |  |
| Cover, Air Housing             | 3946467 S |                 |  |  |
| Dust Ejector Valve             | 3946457-S |                 |  |  |
| Filter, Oil                    | LF3970    | 3937736         |  |  |
| Filter, Fuel/Water             | FS20121   | 5444245         |  |  |
| Filter, Fuel                   | FF63054NN | 5660774         |  |  |
| Filter, DEF Pump               | UF106     | 4388378         |  |  |
| Filter, DEF Tank               | A059S482  | 5418576         |  |  |
| Cap, DEF Tank with keys        | A065H179  | 5510482         |  |  |
| Keys, DEF Cap                  | A065P905  | 5510561         |  |  |
| Header, DEF Tank               | A071X125  | 5513910         |  |  |
| Belt, Fan                      |           | 4942431         |  |  |
| Belt, Tensioner, Fan           |           | 5256546         |  |  |
| Alternator                     |           | 5482741         |  |  |
| Starter                        |           | 4996708         |  |  |
| Cap, Oil Fill/O-ring           |           | 3902468/4934085 |  |  |
| Dipstick & Tube                |           | 3976994         |  |  |
| Thermostat                     |           | 5292708         |  |  |
| Water Pump Kit                 |           | 5473173         |  |  |
| Injector Kit (single injector) |           | 5289266         |  |  |
| Turbo Kit                      |           | 5495452         |  |  |
| Fuel Control Actuator          |           | 5291752         |  |  |

# **Hot Side Service Parts**