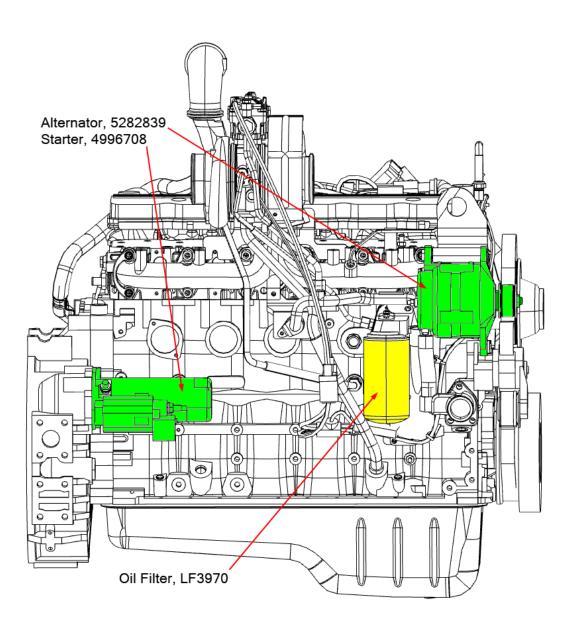

### Service Items:

| Filter, Primary Air            | AF26124   | 4320479         |  |  |
|--------------------------------|-----------|-----------------|--|--|
| Filter, Safety Air             | AF26125   | 4320480         |  |  |
| Cover, Air Housing             | 3946467 S |                 |  |  |
| Dust Ejector Valve             | 3946457-S |                 |  |  |
| Filter, Oil                    | LF3970    | 3937736         |  |  |
| Filter, Fuel/Water             | FS20121   | 5444245         |  |  |
| Filter, Fuel                   | FF63054NN | 5660774         |  |  |
| Filter, DEF Pump               | UF106     | 4388378         |  |  |
| Filter, DEF Tank               | A059S482  | 5418576         |  |  |
| Cap, DEF Tank with keys        | A065H179  | 5510482         |  |  |
| Keys, DEF Cap                  | A065P905  | 5510561         |  |  |
| Header, DEF Tank               | A071X125  | 5513910         |  |  |
| Belt, Fan                      |           | 4942431         |  |  |
| Belt, Tensioner, Fan           |           | 5256546         |  |  |
| Alternator                     |           | 5482741         |  |  |
| Starter                        |           | 4996708         |  |  |
| Cap, Oil Fill/O-ring           |           | 3902468/4934085 |  |  |
| Dipstick & Tube                |           | 3976994         |  |  |
| Thermostat                     |           | 5292708         |  |  |
| Water Pump Kit                 |           | 5473173         |  |  |
| Injector Kit (single injector) |           | 5289266         |  |  |
| Turbo Kit                      |           | 5495452         |  |  |
| Fuel Control Actuator          |           | 5291752         |  |  |