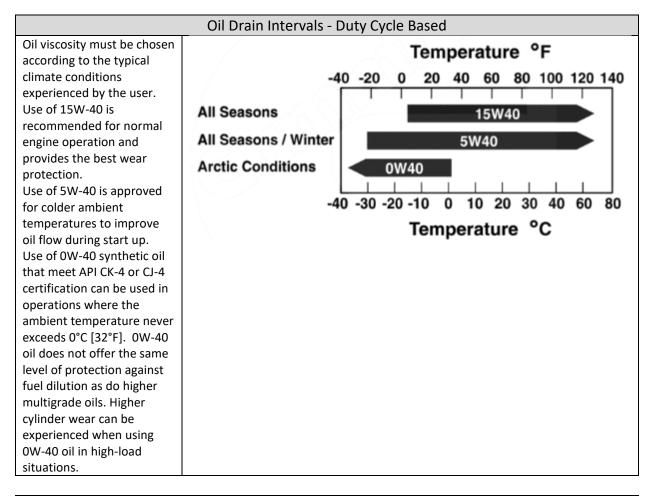

### Service Items:

| Filter, Primary Air            | AF26124   | 4320479         |  |  |
|--------------------------------|-----------|-----------------|--|--|
| Filter, Safety Air             | AF26125   | 4320480         |  |  |
| Cover, Air Housing             | 3946467 S |                 |  |  |
| Dust Ejector Valve             | 3946457-S |                 |  |  |
| Filter, Oil                    | LF3970    | 3937736         |  |  |
| Filter, Fuel/Water             | FS20121   | 5444245         |  |  |
| Filter, Fuel                   | FF63054NN | 5660774         |  |  |
| Filter, DEF Pump               | UF106     | 4388378         |  |  |
| Filter, DEF Tank               | A059S482  | 5418576         |  |  |
| Cap, DEF Tank with keys        | A065H179  | 5510482         |  |  |
| Keys, DEF Cap                  | A065P905  | 5510561         |  |  |
| Header, DEF Tank               | A071X125  | 5513910         |  |  |
| Belt, Fan                      |           | 4942431         |  |  |
| Belt, Tensioner, Fan           |           | 5256546         |  |  |
| Alternator                     |           | 5482741         |  |  |
| Starter                        |           | 4996708         |  |  |
| Cap, Oil Fill/O-ring           |           | 3902468/4934085 |  |  |
| Dipstick & Tube                |           | 3976994         |  |  |
| Thermostat                     |           | 5292708         |  |  |
| Water Pump Kit                 |           | 5473173         |  |  |
| Injector Kit (single injector) |           | 5289266         |  |  |
| Turbo Kit                      |           | 5495452         |  |  |
| Fuel Control Actuator          |           | 5291752         |  |  |